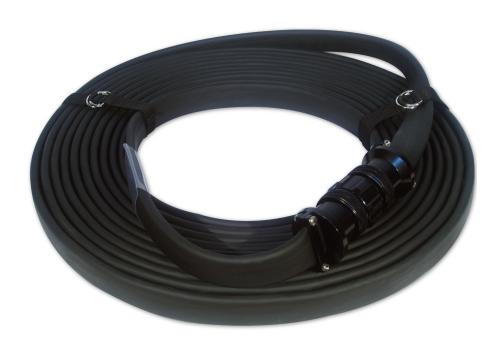

## 20 Amp 300 VAC Six Circuit 19 Pin Flat Multi-Cable Extension

MultiFLEX

- Measures less than 1/2" thick; ideal for areas where foot traffic doesn't permit round cables
- LSC19 Pin backshell and clamping system designed to perfectly accommodate the low profile cable
- Perfect for Convention
   Centers, Ballrooms anywhere
   conventional cables are a
   problem