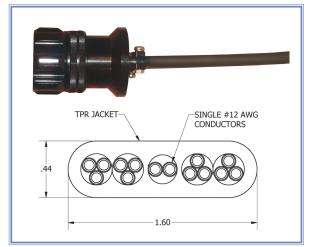

## 20 Amp 300 VAC Six Circuit 19 Pin Flat Multi-Cable Extension

MultiFLEX

- Measures less than 1/2" thick; ideal for areas where foot traffic doesn't permit round cables
- LSC19 Pin backshell and clamping system designed to perfectly accommodate the low profile cable
- Perfect for Convention
   Centers, Ballrooms anywhere
   conventional cables are a
   problem

## **Specifications**

| Rating                      | Male Connector | Cable    | Female Connector | Catalog #               |
|-----------------------------|----------------|----------|------------------|-------------------------|
| 20 Amp, 125 VAC (6 Circuit) | LSC19-LMC-FC   | 12/14 FC | LSC19-LFC-FC     | ME1214LP-XX             |
|                             |                |          |                  | XX specify cable length |