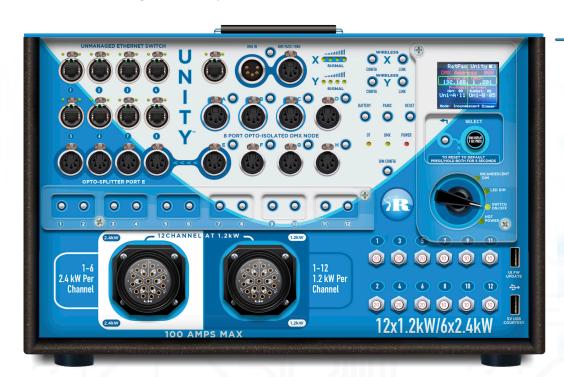

# **UNITY SOCA 12X1.2kW/6 X 2.4kW**

# The All In One Solution.

Today's entertainment productions require more and more data on set as smart lights are evolving rapidly with higher channel counts and more universes of DMX being required. RatPac's Unity stands alone as an all-in-one solution as a dimmer (at 1.2k or 2.4k), switchable power source, opto-splitter and unmanaged switch. 11 universes of DMX output in all: 2 Universes of wireless DMX and 8 in the node (except in sACN Multicast, which is 7) plus one universe through the ethernet patch.

## UNITY SOCA 12X1.2 kW/6x2.4kW

INPUT: 100 A 120V BATES 50/60 Hz OUTPUT: 12 CHANNELS AT 1.2kW OR 6 CHANNELS AT 2.4 kW

#### CONTROL

ALL FEATURES CONFIGURABLE VIA USER INTERFACE DISPLAY SCREEN OR WEB GUI INTERNAL RECHARGEABLE BATTERY ALLOWS CONFIGURATION WITHOUT POWER 4 WAY ROTARY SWITCH CAN QUICKLY CHANGE MODES FOR CHANNELS GLOBALLY OR CHANNELS CAN BE INDIVIDUALLY CONFIGURED THROUGH THE GUI OR CONSOLE. USB FIRMWARE UPDATE VIA USB PORT USING A PC

# **FEATURES**

ETHERNET ENABLED, COMPATIBLE WITH ART-NET OR SACN.

9 PORT INTEGRATED UNMANAGED GIGABIT ETHERNET SWITCH

ETHERNET STATUS & SPEED LED INDICATORS PER ETHERNET PORT

8 UNIVERSE DMX NODE, WITH 8 INDIVIDUALLY CONFIGURABLE XLR OUTPUT PORTS WITH SEPARATE UNIVERSES AND CAPABILITY:
8 UNIQUE UNIVERSES AVAILABLE IN ARTNET OR 7 IN SACN MULTICAST

FOUR PORT OPTOSPLITTERS CONTROLLED BY PORT E

12 XLR PORTS IN ALL PLUS DMX PASS THROUGH 2 UNIVERSES OF CRMX WIRELESS, TX OR RX SELF-TERMINATING DMX WITH STATUS QUO FOR ALL XLR OUTPUTS

## **GHOST LOAD**

SELECTABLE GHOST LOAD FEATURE FOR PROBLEMATIC FIXTURES SUCH AS DIMMABLE LEDS AND LOW WATTAGE INCANDESCENTS