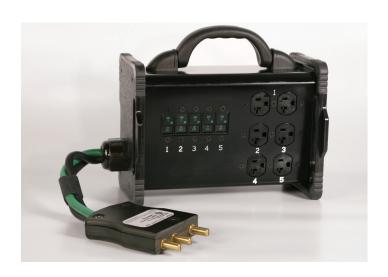

## 60 Amp Bento Enclosure to (3) NEMA 5-20 20 Amp Duplex Receptacles (Split Wired)

Bento Box™

## Catalog Number:

BNE3-3A-10.5

### **Description:**

60 Amp, Single Phase, 2 Pole, 3 Wire, 120 VAC Bento Style 100 Amp Stage Pin on 12 inches 4/3 SOOW-A tail plug to (3) NEMA 5-20, 20 Amp Duplex Receptacles, NEMA 1 Indoor

#### **Markets Served:**

Theatrical, Motion Picture and Television Production

| Specifications          |                                                                                               |
|-------------------------|-----------------------------------------------------------------------------------------------|
| Rating                  | 60 Amp, Single Phase, 2 Pole, 3 Wire, 120 VAC, 60 Hz                                          |
| Environmental<br>Rating | NEMA 1 indoor                                                                                 |
| Input                   | (1) 60 Amp stage pin on 12 inches 4/3 SOOW-A tail plug, Single Phase, 2 Pole, 3 Wire, 120 VAC |
| Output                  | (3) NEMA 5-20, 20 Amp, 2 Pole, 3 Wire, 120 VAC (Split Wired)                                  |
| Feed Thru               | None                                                                                          |
| Overcurrent Protection  | All outlets are protected by branch circuit rated breakers                                    |
| Dimensions              | 10.5"L x 7.6"W x 5.9"H                                                                        |
| Approximate<br>Weight   | 6.6 lbs                                                                                       |