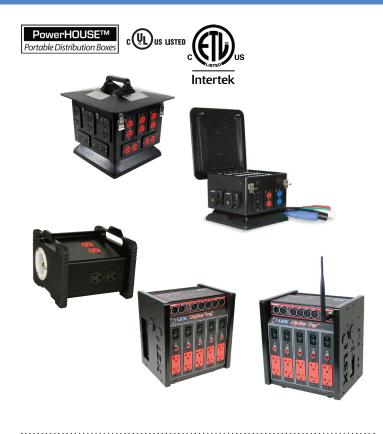

### PowerPLUS™ Connector Strip, Outlet Boxes and Floor Pocket

A complete line of permanently installed devices that allow power and data access above, in and around performance spaces.