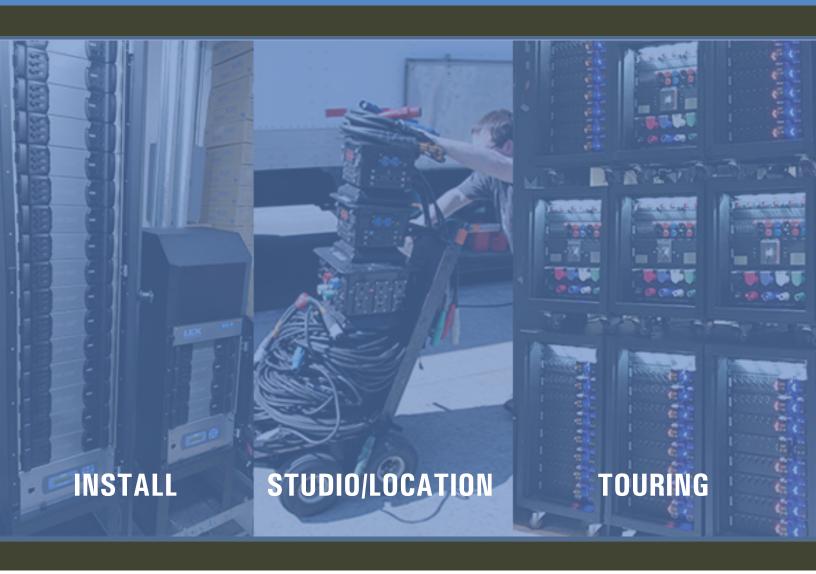

#### **Power Control Solutions PCS TRIO™**

The keystone component to Lex Products offering of "Panel-to-Plug" power distribution and control solutions.

### **PowerGATE™ Company Switch**

A line of patented power switches that provide a space-saving, safe and convenient means of supplying temporary power access.

### PowerPLUS™ Connector Strip, Outlet Boxes and Floor Pocket

A complete line of permanently installed devices that allow power and data access above, in and around performance spaces.