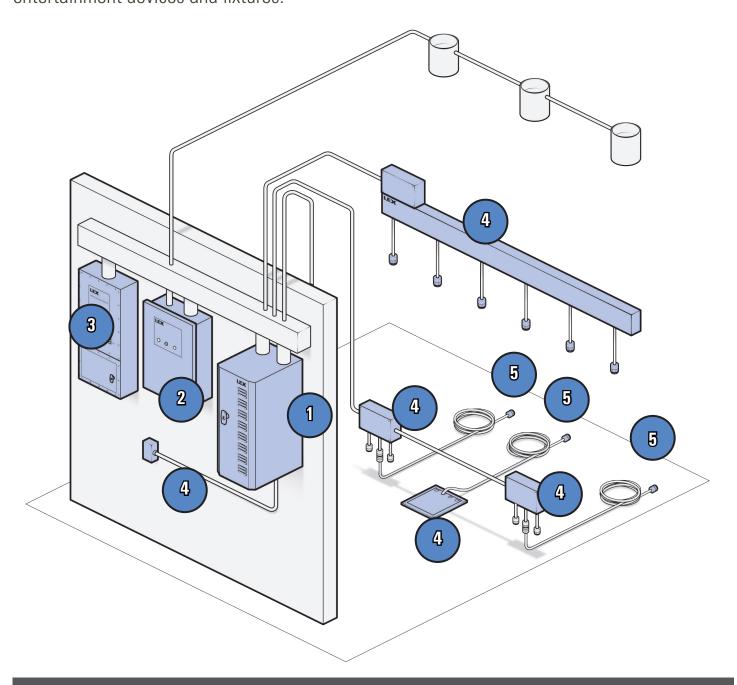

#### **Power Control Solutions PCS TRIO™**

The keystone component to Lex Products offering of "Panel-to-Plug" power distribution and control solutions.

## PowerGATE™ Emergency Lighting Transfer Switch

A UL 1008 compliant device that safely provides switching between normal and emergency power of house light circuits.

Numbers 7,136,278 & 7,254,009

### **PowerGATE™ Company Switch**

A line of patented power switches that provide a space-saving, safe and convenient means of supplying temporary power access.

### PowerPLUS™ Connector Strip, Outlet Boxes and Floor Pocket

A complete line of permanently installed devices that allow power and data access above, in and around performance spaces.

#### **PowerFLEX™ Cable Assemblies**

Featuring the world's finest connectors, including our EverGrip® overmold technology, attached to highly durable and flexible cables using the highest expertise and quality.