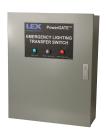

## PowerGATE™ Emergency Lighting Transfer Switch

A UL 1008 compliant device that safely provides switching between normal and emergency power of house light circuits.

Numbers 7,136,278 & 7,254,009