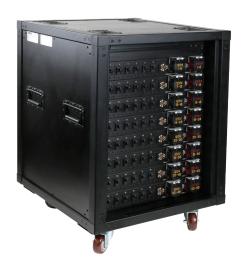

#### **Power Control Solutions PCS TRIO™**

The keystone component to Lex Products offering of "Panel-to-Plug" power distribution and control solutions.