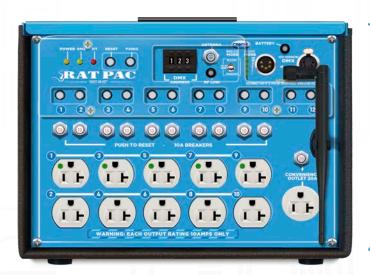

# RATPAC 10 x 1.2 EDISON LUNCHBOX DIMMER

Finally- an incandescent dimmer that also dims 120V LED tubes.

Unlike traditional dimmers, Ratpac lunchbox dimmers are 120V LED compatible, portable, versatile, and virtually silent! Our Whisper Quiet technology enables our units to be placed right on set, reducing costly set up time and cable runs. All RatPac dimmers are ETL and CSA listed and include CRMX technology, with built-in battery to link up wireless. Allowing you control up to a quarter mile range with line of sight. You can transmit or receive with the flip of a switch.

## RATPAC 10 X 1.2 EDISON LUNCHBOX DIMMER

INPUT: 100 A BATES/CANADA E1018 CAMLOK 120 VAC 50/60 HZ OUTPUT: 1.2 kW PER CHANNEL, 10 EDISON

### DIMMING DEVICE

**40A DUAL SOLID STATE RELAY** 

## OVERLOAD PROTECTION

**10 A RESETTABLE BREAKER** 

**20A COURTESY OUTLET** 

### CONTROL

ANALOG: DMX 5 PIN INPUT & OUTPUT XLR
WIRELESS: CRMX RECEIVE OR TRANSMIT
MANUAL BUMP BUTTON, BI-COLOR INDICATED
DIM/NON DIM DIP SWITCHES
SELF-TERMINATING DMX STATUS QUO

## **DIMENSIONS**

12"D x12"Wx10"H WEIGHT: 30 LBS