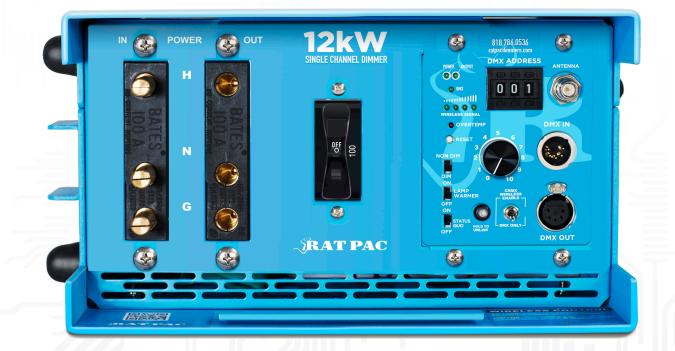

# RATPAC 12K SINGLE CHANNEL DIMMER

Our Single Channel Dimmers are packed with industry-leading solid state technology, an ultra quiet custom inductor, an oversized heat sink, and low-noise internal fan to ensure that your dimmer can handle the toughest loads. Our Wireless Single Channel Controller can receive instantaneous, secure DMX signals from up to 1/4 mile away from any CRMX or WDMX transmitter. All of our standalone Dimmers are ETL and CSA listed.

### RATPAC 12K SINGLE CHANNEL DIMMER

INPUT: 100A 120V BATES OUTPUT: 100A 120V BATES

INPUT VOLTAGE 120VAC, 50-60Hz

### DIMMING DEVICE

480 VAC, 200 A SOLID STATE RELAY

## OVERLOAD PROTECTION

100A BREAKER

### CONTROL

DMX512 5-PIN XLR W/PASS-THRU, ANALOG DIAL, CRMX WIRELESS,CONTROLLABLE LAMP WARMER/DMX STATUS QUO