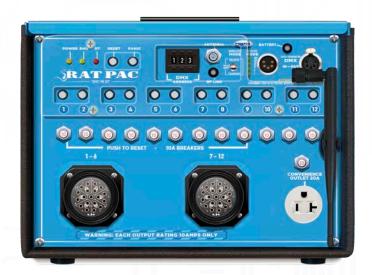

## RATPAC 12 X 1.2 SOCAPEX LUNCHBOX DIMMER

INPUT: 100 A BATES/CANADA,E1018 CAMLOK 120 VAC, 50/60 HZ OUTPUT: 2 SOCAPEX, 12 CHANNELS, 1.2kw Per Channel

## OVERLOAD PROTECTION

10 A RESETTABLE BREAKER

**20A COURTESY OUTLET** 

## CONTROL

ANALOG: DMX 5 PIN INPUT & OUTPUT XLR WIRELESS: CRMX RECEIVE OR TRANSMIT MANUAL BUMP BUTTON, BI-COLOR INDICATED DIM/NON DIM DIP SWITCHES SELF-TERMINATING DMX STATUS QUO