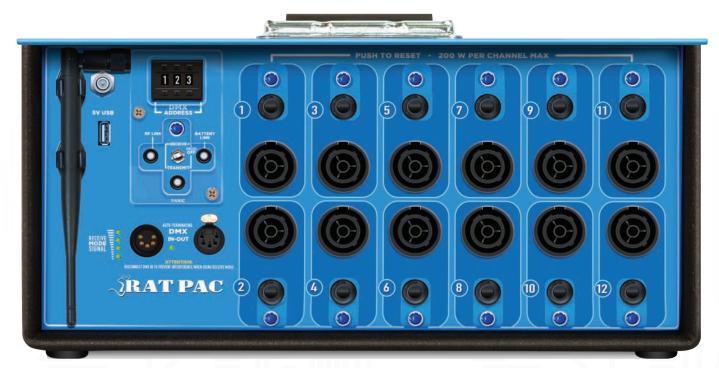

# RATPAC 12 X 200W DIMMER INTERNATIONAL

Finally- a dimmer custom-designed for 220V LED tubes and low wattage practicals.

The 12x200W offers a smooth dimming curve from 100% down to 1%. USB out for convenient device charging- all in one small but powerful dimmer. ETL and CSA listed. Transmit or receive with the flip of a switch using CRMX wireless DMX technology.

#### **RATPAC 12X200 LED DIMMER**

INPUT: POWERCON 220 VAC 11 A MAX OUTPUT: 200 WATT OUTPUT PER CHANNEL REVERSE PHASE DIMMER CONTROL DESIGNED TO WORK WITH 220V LED TUBES PERFECT FOR LOW-WATTAGE TUNGSTEN FLICKER-FREE FROM 100 – 1% (FIXTURE DEPENDENT) WHISPER QUIET TECHNOLOGY ETL AND CSA LISTED WIRELESS LINK BATTERY BACK-UP

#### CONTROL

ANALOG: DMX 5 PIN INPUT & OUTPUT XLR Wireless: CRMX Receive or transmit Self-terminating DMX status Quo