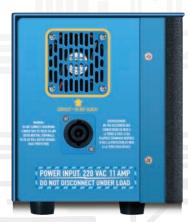

#### **RATPAC 12X200 LED DIMMER**

INPUT: POWERCON 220 VAC 11 A MAX OUTPUT: 200 WATT OUTPUT PER CHANNEL REVERSE PHASE DIMMER CONTROL DESIGNED TO WORK WITH 220V LED TUBES PERFECT FOR LOW-WATTAGE TUNGSTEN FLICKER-FREE FROM 100 – 1% (FIXTURE DEPENDENT) WHISPER QUIET TECHNOLOGY ETL AND CSA LISTED WIRELESS LINK BATTERY BACK-UP