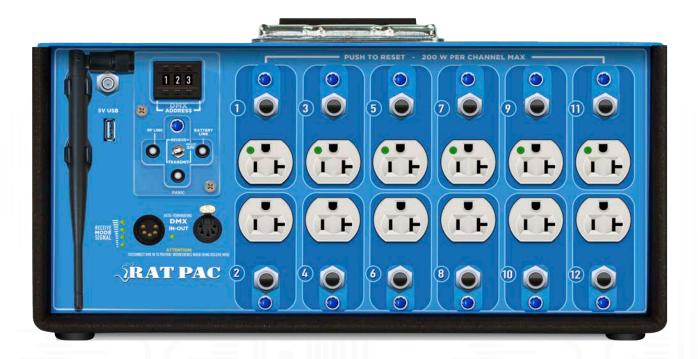

# RATPAC 12 X 200W DIMMER

Finally- a dimmer custom-designed for 120V LED tubes and low wattage practicals.

The 12x200W offers a smooth dimming curve from 100% down to 2%. USB out for convenient device charging—all in one small but powerful dimmer. ETL and CSA listed. Transmit or receive with the flip of a switch using CRMX wireless DMX technology.

### RATPAC 12X200 LED DIMMER

INPUT: POWERCON 120 VAC 20 A MAX
OUTPUT: 200 WATT OUTPUT PER CHANNEL
REVERSE PHASE DIMMER CONTROL
DESIGNED TO WORK WITH 120V LED TUBES
PERFECT FOR LOW-WATTAGE TUNGSTEN
FLICKER-FREE FROM 100 – 2%
WHISPER QUIET TECHNOLOGY
ETL AND CSA LISTED
WIRELESS LINK BATTERY BACK-UP

### CONTROL

ANALOG: DMX 5 PIN INPUT & OUTPUT XLR WIRELESS: CRMX RECEIVE OR TRANSMIT SELF-TERMINATING DMX STATUS QUO

### DIMENSIONS

6.5"D x16.5"Wx8"H WEIGHT: 10 LBS