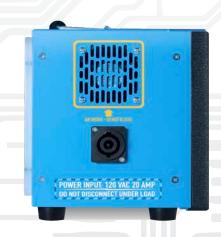

### RATPAC 12X200 LED DIMMER

INPUT: POWERCON 120 VAC 20 A MAX
OUTPUT: 200 WATT OUTPUT PER CHANNEL
REVERSE PHASE DIMMER CONTROL
DESIGNED TO WORK WITH 120V LED TUBES
PERFECT FOR LOW-WATTAGE TUNGSTEN
FLICKER-FREE FROM 100 – 2%
WHISPER QUIET TECHNOLOGY
ETL AND CSA LISTED
WIRELESS LINK BATTERY BACK-UP