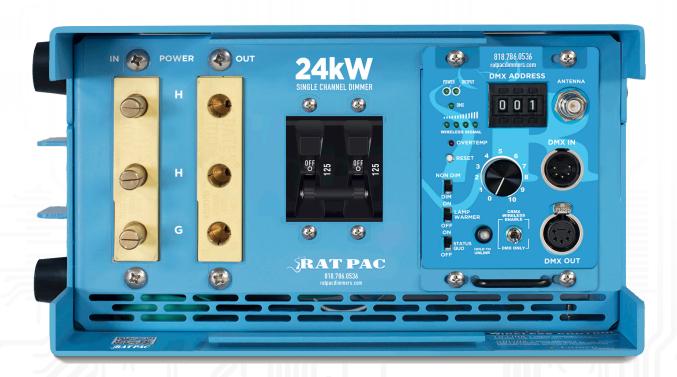

# RATPAC 24K SINGLE CHANNEL DIMMER

Our Single Channel Dimmers are packed with industry-leading solid state technology, an ultra quiet custom inductor, an oversized heat sink, and low-noise internal fan to ensure that your dimmer can handle the toughest loads. Our Wireless Single Channel Controller can receive instantaneous, secure DMX signals from up to 1/4 mile away from any CRMX or WDMX transmitter. All of our standalone dimmers are ETL and CSA listed.

#### RATPAC 24K SINGLE CHANNEL DIMMER

INPUT: 100 A 240 V BATES OUTPUT: 100 A 240 V BATES

# INPUT VOLTAGE

240 VAC, 50-60Hz

# **DIMMING DEVICE**

480 VAC, 200 A SOLID STATE RELAY

# OVERLOAD PROTECTION

125 A BREAKER

#### CONTROL

DMX512 5-PIN XLR W/PASS-THRU, ANALOG DIAL, CRMX WIRELESS,CONTROLLABLE LAMP WARMER/DMX STATUS QUO

#### DIMENSIONS

8"Hx12"Wx16"D WEIGHT: 24 LBS

### MODEL

900001-24KW-WIRELESS