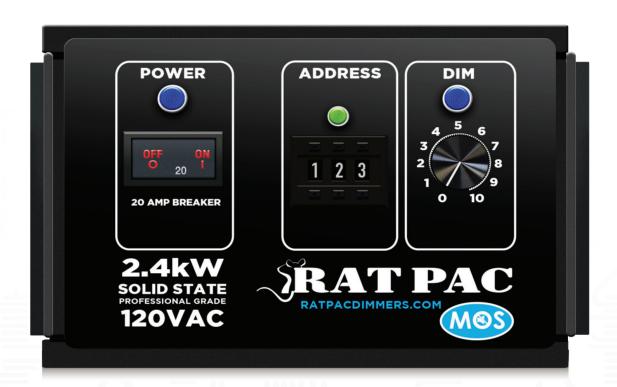

# **SINGLE CHANNEL 2.4 kW**

# A true 2.4K Hand Dimmer

Finally, a 2.4kW dimmer that is ETL listed. Features include DMX capabilities, an analog address wheel, and a courtesy USB plug to charge your phone or power your Cintenna.

#### **RATPAC SINGLE CHANNEL 2.4kW**

INPUT: 20A POWERCON OUTPUT: 20A POWERCON

# VOLTAGE

INPUT: 120 VAC 50/60 HZ OUTPUT: 120 VAC 50/60 HZ

#### DIMMING DEVICE

**40A DUAL SOLID STATE RELAY** 

**5V USB CHARGE PORT** 

# OVERLOAD PROTECTION

**20 A BREAKER** 

# CONTROL

DMX512 5-PIN XLR W PASS THRU, ANALOG

#### DIMENSIONS

5"Hx7"Wx4.25"D WEIGHT: 5 LBS

### MODEL

756001-DMX-120 VAC USB

"QUIET ON SET."