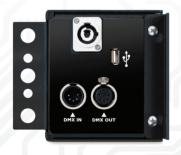

# CONTROL

DMX512 5-PIN XLR W PASS THRU, ANALOG

#### DIMMING DEVICE

**40A DUAL SOLID STATE RELAY** 

**5V USB CHARGE PORT** 