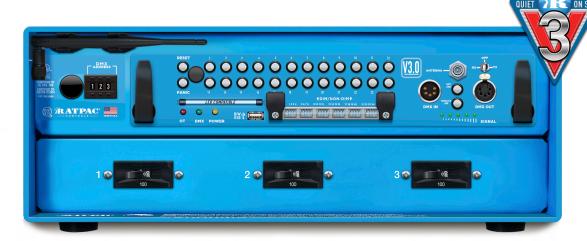

# RATPAC 3 X 12kW V3 20 INCH DIMMER

Our whisper quiet industry leading dimmer – featuring our newly redesigned, interchangeable 24 channel controller.

Tried and true design with over-sized solid state relays and rugged breakers. Equipped with rigging and hoisting points. Simple addressing with no menus. Dim/non-dim option with dip switch selections and bump buttons. Stackable design. All Ratpac dimmers are ETL and CSA listed and now include CRMX technology, allowing you control up to a quarter mile range with in line of sight. Transmit or receive with the flip of a switch.

#### CONTROL

DMX 5 PIN INPUT & OUTPUT XLR
WIRELESS: CRMX RECEIVE OR TRANSMIT
MANUAL BUMP BUTTON, BI-COLOR INDICATED
DIM/NON DIM DIP SWITCHES
SELF-TERMINATING DMX STATUS QUO

# DIMENSIONS

8"H x 20"W x 20"D WEIGHT: 63 LBS