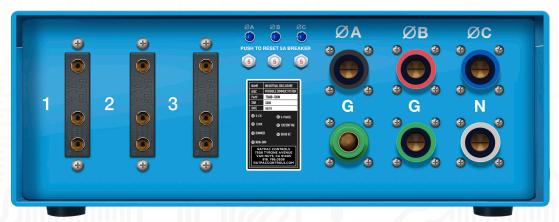

# RATPAC 3X12 kW 20 INCH DIMMER

INPUT: 120/208 VAC 3 PHASE E1016 CAMLOK Output: 100 a 120vac Bates

# **DIMMING DEVICE**

208 VAC 200 A SOLID STATE RELAY

# OVERLOAD PROTECTION

120 V 100 A BREAKERS