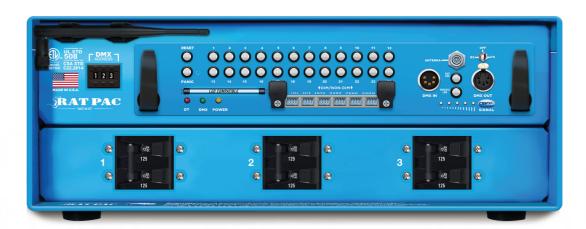

# RATPAC 3 X 24kW 20 INCH DIMMER

An incandescent dimmer featuring our newly redesigned 24 channel controller.

Tried and true design with over-sized solid state relays and rugged breakers. Equipped with rigging, hoisting points. Simple addressing with no menus. Dim/non-dim option with dip switch selections and bump buttons.

Stackable design. All Ratpac dimmers are ETL and CSA listed and now include CRMX technology, allowing you control up to a quarter mile range with in line of sight. Transmit or receive with the flip of a switch.

## CONTROL

ANALOG: DMX 5 PIN INPUT & OUTPUT XLR
WIRELESS: CRMX RECEIVE OR TRANSMIT
MANUAL BUMP BUTTON, BI-COLOR INDICATED
DIM/NON DIM DIP SWITCHES
SELF-TERMINATING DMX STATUS QUO

## MODEL

756003-24K