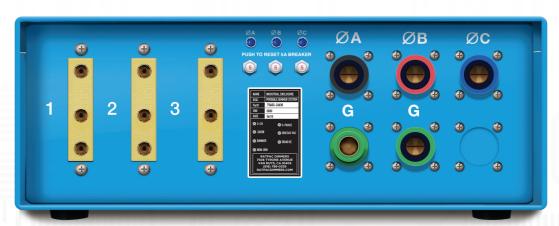

# RATPAC 3X24 kW 20 INCH LED DIMMER

INPUT: 120/208 VAC 3 PHASE E1016 CAMLOK Output: 100 A 220 VAC Bates

## **DIMMING DEVICE**

480 VAC 200 A SOLID STATE RELAY OUTPUT: 220V 100 A BATES

# OVERLOAD PROTECTION

240V 125 A BREAKERS