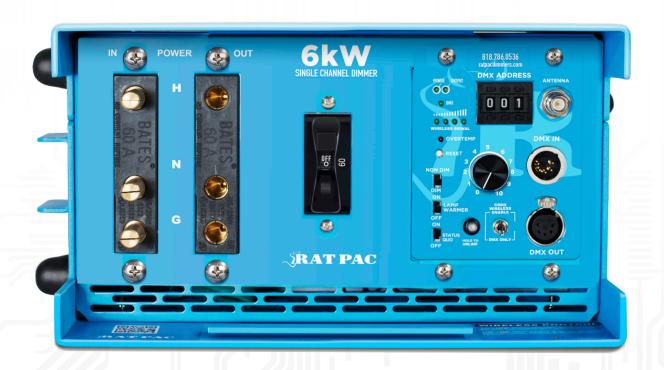

# RATPAC 6K SINGLE CHANNEL DIMMER

Our Single Channel Dimmers are packed with industry-leading solid state technology, an ultra quiet custom inductor, an oversized heat sink, and low-noise internal fan to ensure that your dimmer can handle the toughest loads. Our Wireless Single Channel Controller can receive instantaneous, secure DMX signals from up to 1/4 mile away from any CRMX or WDMX transmitter. All of our standalone dimmers are ETL and CSA listed.

# RATPAC 6K SINGLE CHANNEL DIMMER

INPUT: 60A 120V BATES OUTPUT: 60A 120V BATES

# INPUT VOLTAGE

120 VAC, 50-60Hz

## **DIMMING DEVICE**

240 VAC, 200 A SOLID STATE RELAY

#### OVERLOAD PROTECTION

**60 A BREAKER** 

#### CONTROL

DMX512 5-PIN XLR W/PASS-THRU, ANALOG DIAL, CRMX WIRELESS,CONTROLLABLE LAMP WARMER/DMX STATUS QUO

## DIMENSIONS

8"Hx12"Wx16"D WEIGHT: 24 LBS

#### MODEL

900001-6KW-WIRELESS