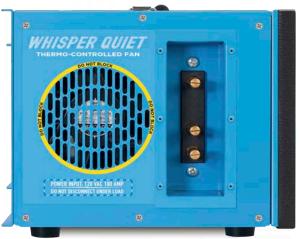

# RATPAC 6 X 2.4 kW EDISON LUNCHBOX DIMMER

Finally- an incandescent dimmer that also dims 120V LED tubes.

Unlike traditional dimmers, Ratpac lunchbox dimmers are 120V LED compatible, portable, versatile, and virtually silent! Our Whisper Quiet technology enables our units to be placed right on set, reducing costly set up time and cable runs. All RatPac dimmers are ETL and CSA listed and include CRMX technology, with built-in battery to link up wireless. Allowing you control up to a quarter mile range with line of sight. You can transmit or receive with the flip.

# RATPAC 6 X 2.4 EDISON LUNCHBOX DIMMER

INPUT: 100 A BATES/CANADA E1018 CAMLOK, 120 VAC 50/60HZ OUTPUT: 6 EDISON. 2.4kW PER CHANNEL