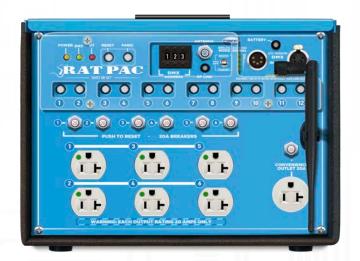

# RATPAC 6 X 2.4 kW EDISON LUNCHBOX DIMMER

Finally- an incandescent dimmer that also dims 120V LED tubes.

Unlike traditional dimmers, Ratpac lunchbox dimmers are 120V LED compatible, portable, versatile, and virtually silent! Our Whisper Quiet technology enables our units to be placed right on set, reducing costly set up time and cable runs. All RatPac dimmers are ETL and CSA listed and include CRMX technology, with built-in battery to link up wireless. Allowing you control up to a quarter mile range with line of sight. You can transmit or receive with the flip.

# RATPAC 6 X 2.4 EDISON LUNCHBOX DIMMER

INPUT: 100 A BATES/CANADA E1018 CAMLOK, 120 VAC 50/60HZ OUTPUT: 6 EDISON. 2.4kW PER CHANNEL

# **DIMMING DEVICE**

**40A DUAL SOLID STATE RELAY** 

# OVERLOAD PROTECTION

**20A RESETTABLE BREAKER** 

**20A COURTESY OUTLET** 

# CONTROL

ANALOG: DMX 5 PIN INPUT & OUTPUT XLR WIRELESS: CRMX RECEIVE OR TRANSMIT MANUAL BUMP BUTTON, BI-COLOR INDICATED DIM/NON DIM DIP SWITCHES SELF-TERMINATING DMX STATUS QUO

# DIMENSIONS

12"D x12"Wx10"H WEIGHT: 30 LBS