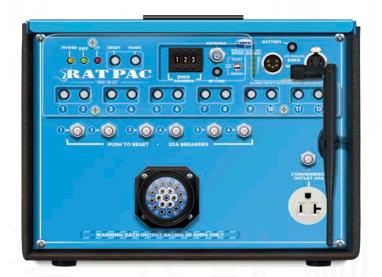

# RATPAC 6 X 2.4 kW SOCAPEX LUNCHBOX DIMMER

Finally- an incandescent dimmer that also dims 120V LED tubes.

Unlike traditional dimmers, Ratpac lunchbox dimmers are 120V LED compatible, portable, versatile, and virtually silent! Our Whisper Quiet technology enables our units to be placed right on set, reducing costly set up time and cable runs. All RatPac dimmers are ETL and CSA listed and include CRMX technology, with built-in battery to link up wireless. Allowing you control up to a quarter mile range with line of sight. You can transmit or receive with the flip

## RATPAC 6 X 2.4 kW SOCAPEX LUNCHBOX DIMMER

INPUT: 100 A BATES/CANADA, E1018 CAMLOK, 120 VAC 50/60HZ OUTPUT: 1 SOCAPEX, 6 CHANNELS, 2.4 kW PER CHANNEL

# OVERLOAD PROTECTION

**20A RESETTABLE BREAKER** 

**20A COURTESY OUTLET** 

## CONTROL

ANALOG: DMX 5 PIN INPUT & OUTPUT XLR WIRELESS: CRMX RECEIVE OR TRANSMIT MANUAL BUMP BUTTON, BI-COLOR INDICATED DIM/NON DIM DIP SWITCHES SELF-TERMINATING DMX STATUS QUO

#### MODEL

756006-SOCA

**'QUIET ON SET."**