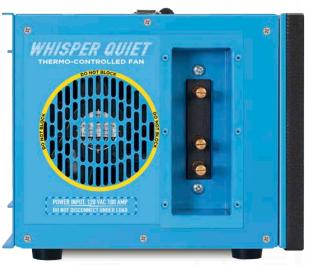

# RATPAC 6 X 2.4 kW SOCAPEX LUNCHBOX DIMMER

Finally- an incandescent dimmer that also dims 120V LED tubes.

Unlike traditional dimmers, Ratpac lunchbox dimmers are 120V LED compatible, portable, versatile, and virtually silent! Our Whisper Quiet technology enables our units to be placed right on set, reducing costly set up time and cable runs. All RatPac dimmers are ETL and CSA listed and include CRMX technology, with built-in battery to link up wireless. Allowing you control up to a quarter mile range with line of sight. You can transmit or receive with the flip