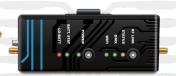

### **AKS PLUS**

EASY ONE BUTTON CONFIGURATION
20+ HOUR BATTERY LIFE
CRMX TRANSMITTER RANGE UP TO 1/4 MILE
L2-NET ETHERNET, WIFI BY-PASS
PIUG & PLAY DMX VIA NEW 3 TO 5 MINI XLR,
CABLE INCLUDED
COMPATIBLE WITH ALL WIFI TABLETS AND
SMART PHONES

USES ETHERNET OR WIFI FOR ART-NET DATA INPUT CRMX WIRELESS TRANSMITTER TECHNOLOGY ERROR CORRECTION, 128 BIT ENCRYPTION INTELLIGENT 2. 4 GHz FREQUENCY HOPPING COMPATIBLE WITH ALL WIRELESS RATPAC PRODUCTS AND CRMX COMPATIBLE DEVICES