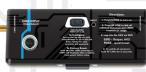

### **AKS PLUS**

EASY ONE BUTTON CONFIGURATION
20+ HOUR BATTERY LIFE
CRMX TRANSMITTER RANGE UP TO 1/4 MILE
L2-NET ETHERNET, WIFI BY-PASS
PIUG & PLAY DMX VIA NEW 3 TO 5 MINI XLR,
CABLE INCLUDED
COMPATIBLE WITH ALL WIFI TABLETS AND
SMART PHONES

#### **INPUT**

+5 VDC

#### **DIMENSIONS**

2.75"Hx3.75"Wx2"D WEIGHT: 1 LB

#### MODEL

803509-A.K.S

#### **ANTENNA**

2.4 GHz 2dBi TILT/SWIVEL ANTENNA RP SMA PLUG CONNECTOR

"QUIET ON SET."