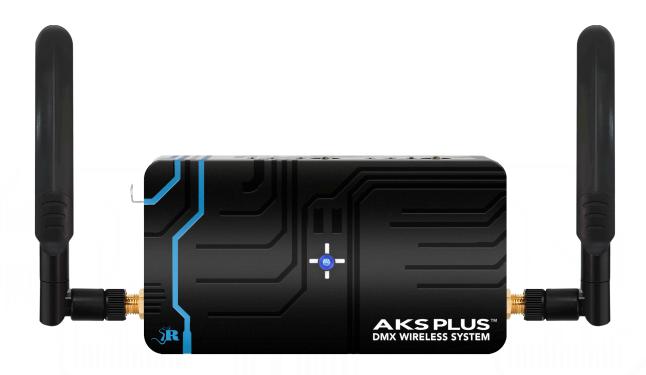

## Portability, Creativity, Efficiency

Imagine controlling lighting levels from your iPhone or tablet! Whether from your DIT tent, follow car, or right on set, the AKS PLUS gives you full control. Plug directly into any console via DMX. Small enough to fit in your hand, powerful enough to run your lights through a wireless transmitter and an Art-Net DMX node: An all in one unit powered by over 20 hours of battery life! Simply turn on the AKS PLUS, choose RatPac AKS PLUS in your device's WiFi settings, turn on your DMX app and you're ready to go!

### **AKS PLUS**

EASY ONE BUTTON CONFIGURATION
20+ HOUR BATTERY LIFE
CRMX TRANSMITTER RANGE UP TO 1/4 MILE
L2-NET ETHERNET, WIFI BY-PASS
PIUG & PLAY DMX VIA NEW 3 TO 5 MINI XLR,
CABLE INCLUDED
COMPATIBLE WITH ALL WIFI TABLETS AND
SMART PHONES

USES ETHERNET OR WIFI FOR ART-NET DATA INPUT CRMX WIRELESS TRANSMITTER TECHNOLOGY ERROR CORRECTION, 128 BIT ENCRYPTION INTELLIGENT 2. 4 GHz FREQUENCY HOPPING COMPATIBLE WITH ALL WIRELESS RATPAC PRODUCTS AND CRMX COMPATIBLE DEVICES