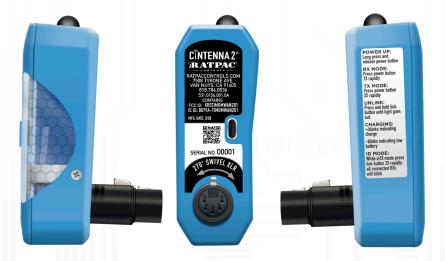

### **FEATURES**

- REDESIGNED FOR ESD IMMUNITY (ELECTRO-STATIC DISCHARGE)
- RUGGED USB C CONNECTOR
- FULL BATTERY CHARGE: 2 HOURS **USING 1.5A SUPPLIED POWER SUPPLY**
- DMX UNIVERSE INDICATION BY COLOR
- SPLASH RESISTANT ENCLOSURE
- BUILT IN MAGNET AT BASE
- AVAILABLE IN 4 COLORS
- SWIVEL XLR CONNECTION

#### **FUNCTIONS**

- AUTO ON WHEN POWERED USB CABLE PLUGGED IN
- TACTILE MEMBRANE BUTTONS WITH LED
- 5 SECOND PRESS TO UNLINK
- LED MEMBRANES INDICATE BATTERY LIFE AND SIGNAL STRENGTH

#### **INPUT**

+5 VDC