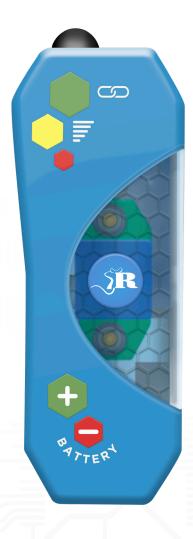

# **CINTENNA 2**<sup>™</sup>

RatPac's new Cintenna 2 ™

- The slimmer, water resistant wireless DMX Solution. With Tactile Membrane LED Buttons, USB-C Connection and internal antenna. RGB color indicates corresponding universe for a quick visual reference.

### **FEATURES**

- REDESIGNED FOR ESD IMMUNITY (ELECTRO-STATIC DISCHARGE)
- RUGGED USB C CONNECTOR
- FULL BATTERY CHARGE: 2 HOURS **USING 1.5A SUPPLIED POWER SUPPLY**
- DMX UNIVERSE INDICATION BY COLOR
- SPLASH RESISTANT ENCLOSURE
- BUILT IN MAGNET AT BASE
- AVAILABLE IN 4 COLORS
- SWIVEL XLR CONNECTION

#### **FUNCTIONS**

- AUTO ON WHEN POWERED USB CABLE PLUGGED IN
- TACTILE MEMBRANE BUTTONS WITH LED
- 5 SECOND PRESS TO UNLINK
- LED MEMBRANES INDICATE BATTERY LIFE AND SIGNAL STRENGTH