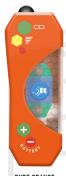

# **CINTENNA 2**<sup>™</sup>

RatPac's new Cintenna 2 ™

- The slimmer, water resistant wireless DMX Solution. With Tactile Membrane LED Buttons, USB-C Connection and internal antenna. RGB color indicates corresponding universe for a quick visual reference.

### **FEATURES**

- REDESIGNED FOR ESD IMMUNITY (ELECTRO-STATIC DISCHARGE)
- RUGGED USB C CONNECTOR
- FULL BATTERY CHARGE: 2 HOURS **USING 1.5A SUPPLIED POWER SUPPLY**
- DMX UNIVERSE INDICATION BY COLOR
- SPLASH RESISTANT ENCLOSURE
- BUILT IN MAGNET AT BASE
- AVAILABLE IN 4 COLORS
- SWIVEL XLR CONNECTION

#### **FUNCTIONS**

- AUTO ON WHEN POWERED USB CABLE PLUGGED IN
- TACTILE MEMBRANE BUTTONS WITH LED
- 5 SECOND PRESS TO UNLINK
- LED MEMBRANES INDICATE BATTERY LIFE AND SIGNAL STRENGTH

#### ANTENNA

2.4 GHz 2dBi INTERNAL

RATPAC BLUE

LUMINOUS GREEN

PURE ORANGE

**GRANITE GREY** 