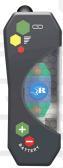

# **CINTENNA 2**<sup>™</sup>

RatPac's new Cintenna 2 ™

- The slimmer, water resistant wireless DMX Solution. With Tactile Membrane LED Buttons, USB-C Connection and internal antenna. RGB color indicates corresponding universe for a quick visual reference.

### **FEATURES**

- REDESIGNED FOR ESD IMMUNITY (ELECTRO-STATIC DISCHARGE)
- RUGGED USB C CONNECTOR
- FULL BATTERY CHARGE: 2 HOURS **USING 1.5A SUPPLIED POWER SUPPLY**
- DMX UNIVERSE INDICATION BY COLOR
- SPLASH RESISTANT ENCLOSURE
- BUILT IN MAGNET AT BASE
- AVAILABLE IN 4 COLORS
- SWIVEL XLR CONNECTION

#### **FUNCTIONS**

- AUTO ON WHEN POWERED USB CABLE PLUGGED IN
- TACTILE MEMBRANE BUTTONS WITH LED
- 5 SECOND PRESS TO UNLINK
- LED MEMBRANES INDICATE BATTERY LIFE AND SIGNAL STRENGTH

#### ANTENNA

2.4 GHz 2dBi INTERNAL

RATPAC BLUE

LUMINOUS GREEN

PURE ORANGE

**GRANITE GREY** 