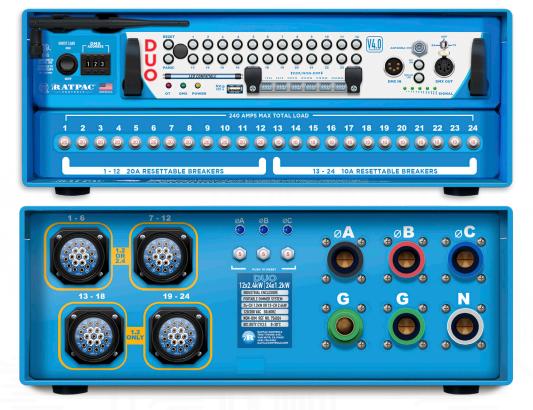

# RATPAC 24 CHANNEL DUO 24x1.2 kW/12X2.4 kW 20 INCH DIMMER

Large-format dimming with more flexibility.

We've combined everything great about the V3 12X2.4 and the V3 24X1.2 units and rolled them into one whisper quiet dimmer. We call it the 24 Channel Duo. Taking what we learned with developing the Unity's configurable, dimmable, 2.4kW or 1.2kW duplex power outputs, we've made a more versatile twenty-inch dimmer. A built-in wireless CRMX transmitter/receiver enables all channels to be controlled with or without a DMX cable.

## RATPAC 24 CHANNEL DUO 20 INCH DIMMER

INPUT: 120/208 VAC 3 PHASE E1016 CAMLOK OUTPUT: 2 SOCAPEX, 12 CHANNELS AT 2.4kW PER Channel or 4 Socapex, 24 Channels at 1.2kW PER Channel. One 5V USB-A Courtesy Charge Port for Mobile Devices.

#### CONTROL

SELF-TERMINATING DMX 5-PIN XLR I/O PASS-THRU Wireless Addressable CRMX Receiver or transmitter Manual Bump Button , BI-Color Indicated DIM/NON-DIM DIP SWITCHES

#### FEATURES

WHISPER QUIET TECHNOLOGY Rugged Anchor Points for Rigging

#### FEATURES

MULTI-CHANNEL ELECTRONIC GHOST LOAD IMPROVES DIMMING STABILITY FOR LOW WATTAGE INCANDESCENT BULBS & DIMMABLE LED FIXTURES NEW INDUCTORS INCREASE DIMMING RELIABILITY WHILE REDUCING NOISE ISOLATED SWITCHING HELPS ELIMINATE LAMP FLICKER ETL AND CSA LISTED

### DIMMING DEVICE

120 VAC 20A SOLID STATE RELAYS

#### OVERLOAD PROTECTION 20 A AND 10A RESETTABLE BREAKERS

DIMENSIONS

8"H x 20"W x 20"D Weight: 78 LBS

#### **INCLUDED IN THE BOX**

ONE 24 CHANNEL DUO DIMMER ONE 5dBi RPTNC ANTENNA

#### MODEL

531.0284.001.0A (US) 531.0285.001.0A (CDA)