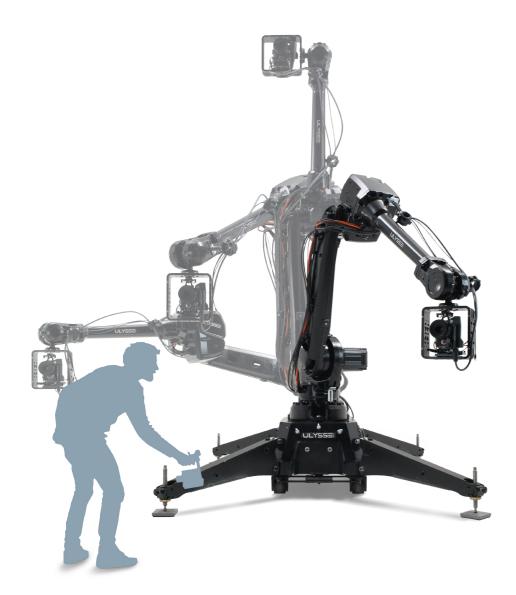

### MAX REACH

2,55 m

### Motion control as it should be

In this creative challenge we have ditched eternal set-ups, included fully interactive and intuitive controls all while allowing you a 4,30 m horizontal travelling without without tracks.

## A happier and more challenging workflow

Live record your movements with joysticks or 3D sensors. Accelerate, decelerate, edit, repeat, tweak and repeat them again through the intuitive interface. Fast, accurate and flexible, Ulysse is your ready to go solution for control motions in filmmaking, advertising, media or art.