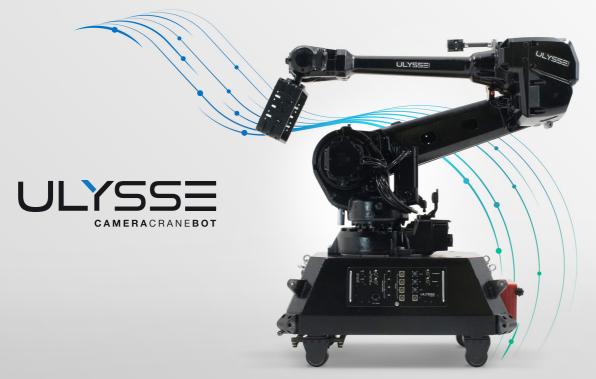

### MEET THE CAMERA CRANEBOT

ulysse.tv

Operate Ulysse intuitively to make your work ideas **easier**, faster and safer.

Operate & interact **in real time** with joysticks & 3D sensors.

**Sync FIZ drives** with HS LENS DRIVE and/or your favorite 7 PIN DIGITAL LENS DRIVE.

**Play and Repeat** from stop motion to High Speed.

**Freedom of movement**. 4,30m of horizontal range and a 3,50 m height.

Compatibility with **all cameras**, up to 40kg of load.

### Features

Reimagine motion control with the world's first camera cranebot.

# Motion control reinvented