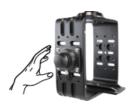

### **EMBEDDED SPACE CTRL**

Move in Real time with 3 fingers

### **REMOTE CONTROL**