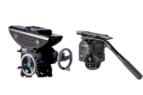

### CONTROLLERS

JOYSTICKS PANEL EMBEDDED 3D MOUSE 3D SENSOR [HTC VIVE] CRANEBOT USER INTERFACE CRANEBOT FLEX REMOTE

## **Reel Time Controllers**