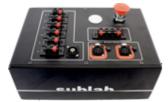

- 6 OUTPUT TRIGGERS - CAMERA REC/STOP

Move in Real Time, Play

& more functions

- 2 DIGITAL Inputs

High Speed lens Drive

Compatible with 7 pins lens drive

Safety enabling Devices