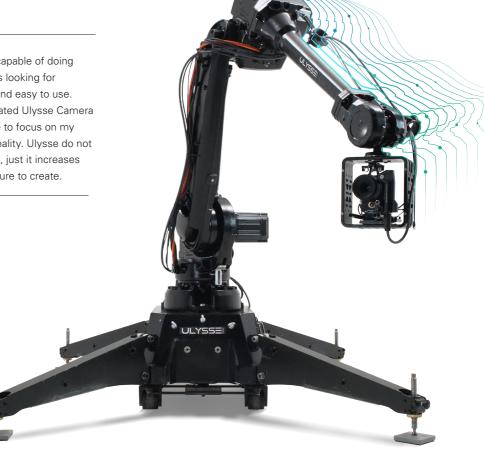

**Olivier Labois** ULYSSE OPERATOR I wanted a motion control capable of doing complex movements. I was looking for intuitiveness, interactivity and easy to use. It is for these reasons I created Ulysse Camera Cranebot, which allows me to focus on my work and make my ideas reality. Ulysse do not change our way of working, just it increases our creativity and our pleasure to create.