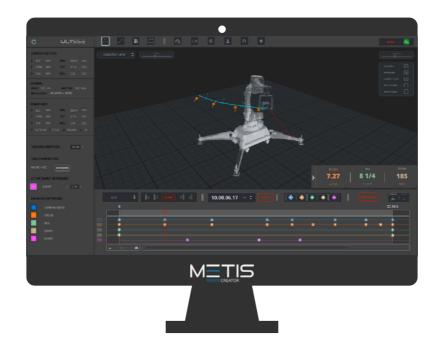

## **METIS MOVE CREATOR**

EDIT, PLAY & RECORD with an easy and intuitive interface