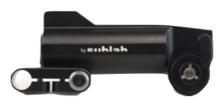

### CONTROLLERS

JOYSTICKS PANEL EMBEDDED 3D MOUSE 3D SENSOR [HTC VIVE] CRANEBOT USER INTERFACE CRANEBOT FLEX REMOTE

### **EMBEDDED SPACE CTRL**

Move in Real time with 3 fingers