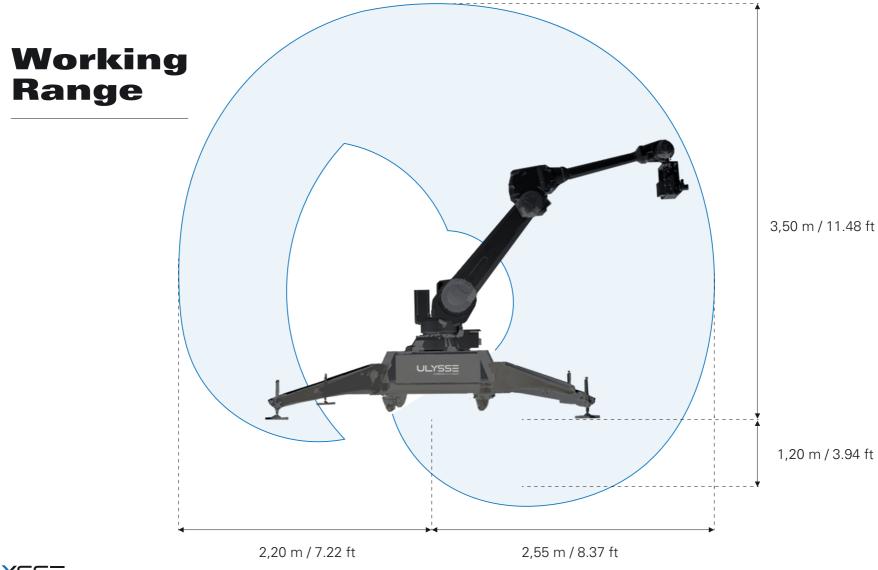

### MAX REACH

2,55 m

### POINT PRECISION

+/- 0,06 mm

**REPEATABILITY** +/- 0,28 mm MAX VERTICAL HEIGHT 3,50 m

**MAX HORIZONTAL** 4,30 m

**SPEED** FROM STOP MOTION TO HIGH SPEED

(DRAGONFRAME COMPATIBLE)

**MAX SPEED** 

4 m/s