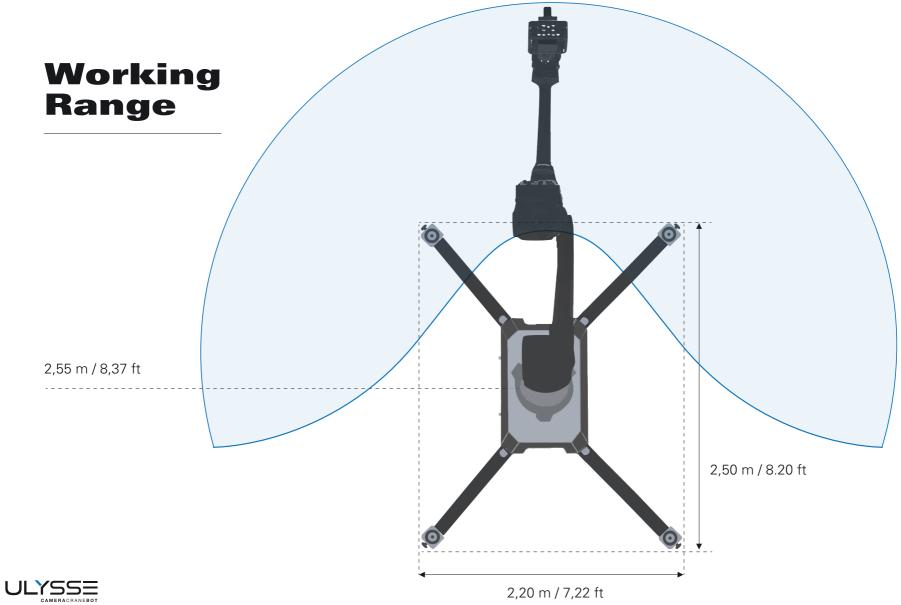

### MAX REACH

2,55 m

### POINT PRECISION

+/- 0,06 mm

**REPEATABILITY** +/- 0,28 mm MAX VERTICAL HEIGHT 3,50 m

**MAX HORIZONTAL** 4,30 m

**SPEED** FROM STOP MOTION TO HIGH SPEED

(DRAGONFRAME COMPATIBLE)

**MAX SPEED** 

4 m/s