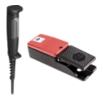

### **REMOTE CONTROL**

#### **3D SENSOR**

Operate in real time with

your favorite camera head

**HTC VIVE** COMPATIBLE

Хвох

COMPATIBLE

Draw your camera trajectories

Use an Xbox gamepad

- 6 OUTPUT TRIGGERS - CAMERA REC/STOP

Move in Real Time, Play

& more functions

- 2 DIGITAL Inputs

High Speed lens Drive

Compatible with 7 pins lens drive

Safety enabling Devices