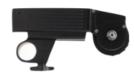

### CONTROLLERS

JOYSTICKS PANEL EMBEDDED 3D MOUSE 3D SENSOR [HTC VIVE] CRANEBOT USER INTERFACE CRANEBOT FLEX REMOTE

### **EMBEDDED SPACE CTRL**

Move in Real time with 3 fingers